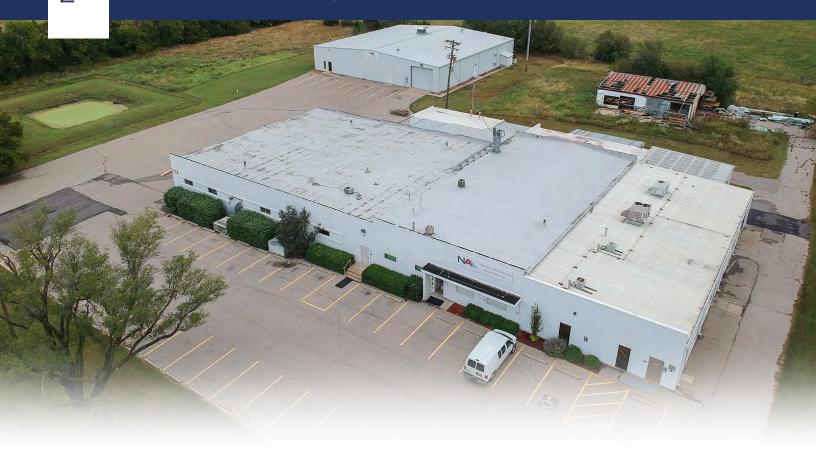

#### **PROPERTY INFO**

Building 1 Size: 21,412 SF

Lease Rate: \$3.75/SF/year

**Building 2 Size:** 10,000 SF

Lease Rate: \$7.5/SF/year

**Zoning:** Limited Industrial

This property sits on 13.84 +/- acres with ample room for expansion! Previously used for an aerospace manufacturing company, North American Aviation, this property is a prime location for functional industrial manufacturing. This warehouse building totals 21,412 +/- SF of industrial building space with convenient highway access.

- ✓ Paved lot with over 50 spaces
- ✓ Compressed air and vacuum lines
- ✓ Multiple overhead doors
- ✓ Exterior loading dock with loading ramp
- √ Heavy 440 Power
- ✓ Reception area, offices, supply closet, coffee bar, conference room, break room, large workshop rooms, machinery room
- ✓ Concrete block construction and 17-20' sidewalls