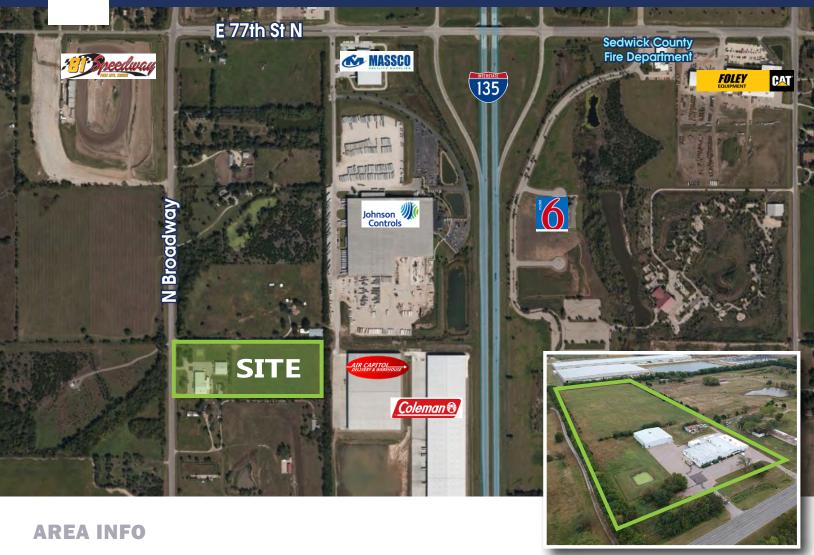

# North Wichita/Park City Industrial 7330 N Broadway, Wichita KS

Area Neighbors: Coleman, Air Capitol Delivery & Warehouse, Johnson Controls, Massco, 81 Speedway, Sedwick County Fire Department, Foley Equipment CAT, Motel 6, and I-135